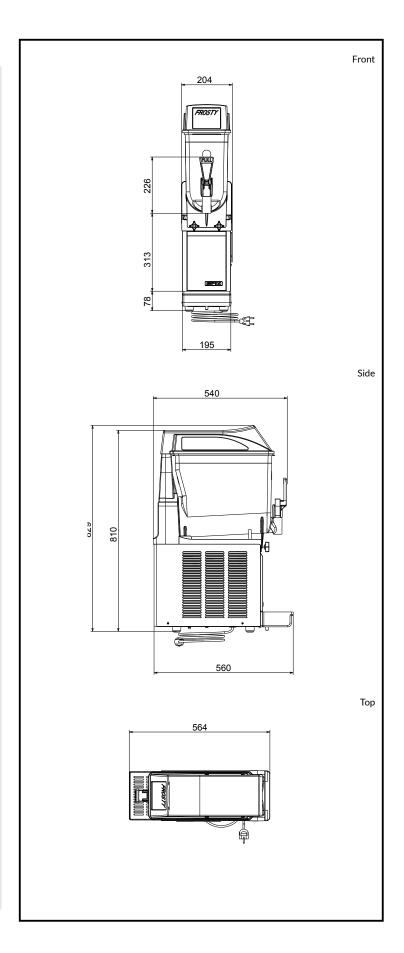

### **Key Information:**

Number of bowls: 1 Bowl's capacity: 12 lt Control board: Mechanical Dimensions, Width: 209 mm Dimensions, Depth: 564 mm Dimensions, Height: 832 mm Net weight: 34 kg Cooling system: AIR