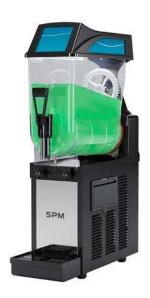

### **General Features**

FROSTY is the ideal slushy machine for those who want large-sized equipment with high performance, but with a low investment budget.

FROSTY 1 is the equipment for the production and dispensing of slushie, sorbets and other frozen specialties, with n. 1 tank with a capacity of 12 litres.

The tank is illuminated with a LED lighting system, for a strong appeal to the consumer, and encouraging impulse purchases.

FROSTY has a double mixing system prevents ice accumulation, for optimum product consistency.

#### Construction

- Double mixing system to guarantee a perfect consistency of the dispensed product.
- Slushy machine, equipped with 1x12-litres tank

### **Key Information:**

Number of bowls: 1 Bowl's capacity: 12 lt Control board: Mechanical Dimensions, Width: 209 mm Dimensions, Depth: 564 mm Dimensions, Height: 832 mm Net weight: 34 kg Cooling system: AIR